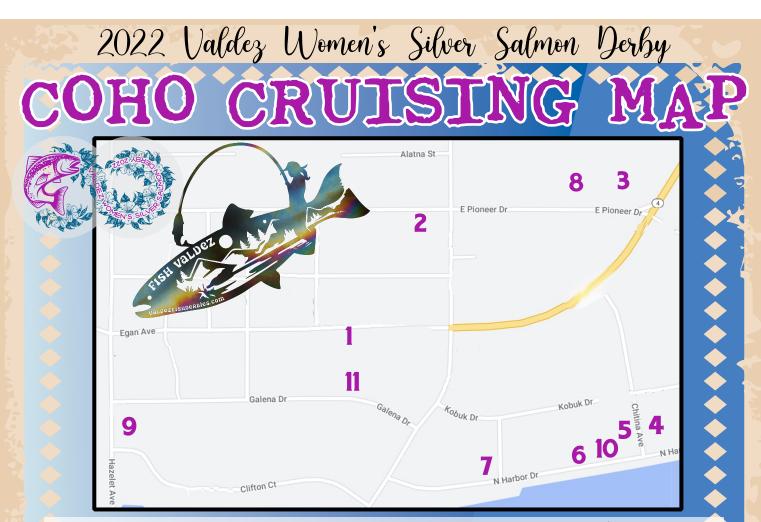

almon you find, use)

## Find The METAL SILVER SALMON Snap & Selfie & Win! Find Your DOG TAG #- WIN INSTANTLY!

- 1. PROSPECTOR METAL SILVER SALMON & DOG TAG #
- 2. SUBWAY METAL SILVER SALMON & DOG TAG #
- 3. EAGLES REST RV PARK METAL SILVER SALMON & DOG TAG #
- 4. DERBIES WEIGH IN STATION METAL SILVER SALMON & DOG TAG # COSTUME CONTEST PHOTO LOCATION
- 5. EASY FREEZE METAL SILVER SALMON & DOG TAG #
- 6. FISH CENTRAL METAL SILVER SALMON & DOG TAG #

- 7. THE FAT MERMAID METAL SILVER SALMON & DOG TAG #
- 8. CAPT'N JOE'S GAS
- 9. MAGPIE'S ON THE FLY DOG TAG #
- 10. VALDEZ OUTIFTTERS DOG TAG #
- 11. VALDEZ BREWING DOG TAG #

Metal salmon selfie's must be uploaded to valdezfishderbies.com by 9pm Friday Aug 12.